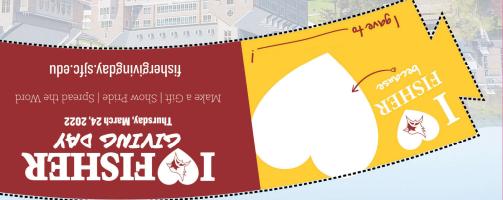

## SAVE THE DATE THURSDAY, MARCH 24, 2022

Join us on I Heart Fisher Giving Day for 24 hours dedicated to celebrating the Fisher family and supporting students and programs you care about.

Make a gift, share your love for Fisher, and show your Cardinal pride! fisher givingday.sjfc.edu, (585) 385-5292.

### Show your Cardinal pride!

Wherever you are on Thursday, March 24, you can join in on the fun and connect with fellow Cardinals.

How to participate in **ISFISHER** Giving Day:

- 1. Make a gift on or before March 24 at fishergivingday.sjfc.edu.
- Share a picture of you with your coffee sleeve (follow the steps below) on social
  media, and tell the world why you love and support Fisher, using the hashtag
  #IHeartFisherGivingDay.
- 3. Spread the word to family and friends in your network who want to support students and programs on I Heart Fisher Giving Day so they can multiply their impact through challenge opportunities!

#### **COFFEE SLEEVE INSTRUCTIONS:**

Cut along the dotted lines on the front graphic and fold along the colors. Connect the ends together over and under and voilà! Your #IHeartFisherGivingDay coffee sleeve is ready to use and share on social media. \*Caution: sleeve may not fully insulate your cup from a hot beverage.