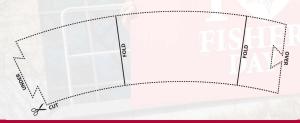

#### **COFFEE SLEEVE INSTRUCTIONS:**

Cut along the dotted lines on the front graphic and fold along the colors. Connect the ends together over and under and voilà! Your #IHeartFisherGivingDay coffee sleeve is ready to use and share on social media. \*Caution: sleeve may not fully insulate your cup from a hot beverage.