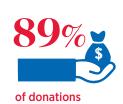

## Your support helps Jayhawks shine bright!

KU's 2022 freshman class, the second largest in university history, the most diverse and academically talented.

students enrolled

Average GPA

are \$500 or less