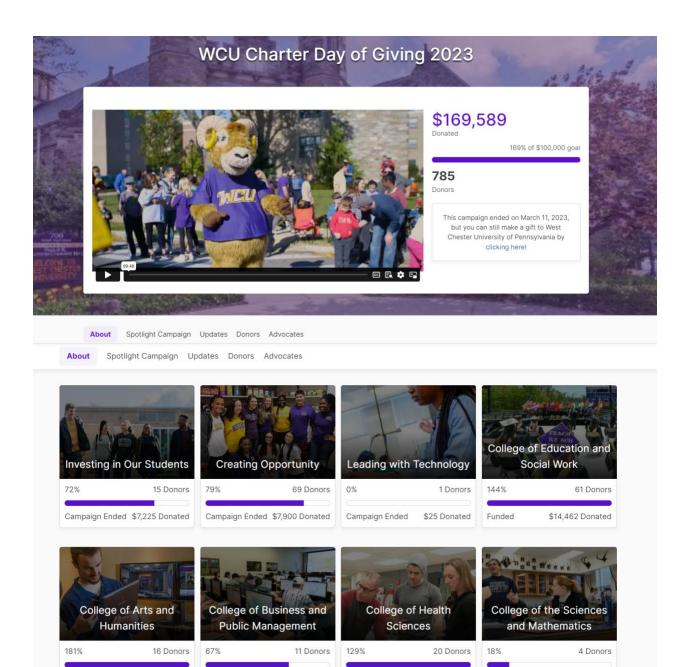

# Join us on Friday, March 10<sup>th</sup> for our third annual Day of Giving!

This 24-hour initiative brings alumni, faculty, staff, students, families, and friends together in support of student success across campus at WCU. Your gift, no matter the size, makes the greatest impact on March 10<sup>th</sup>.

# THE THIRD ANNUAL DAY OF GIVING WAS OUR BEST YET!

With your gift, you joined over 750 donors and raised over \$170,000 for our students.

Your gift on Day of Giving, alongside hundreds of alumni, friends, family, and community partners, shows the impact of our larger Ram Fam. You provide scholarship dollars, ensure our students have the most up-to-date technology to stand out in their fields, allow student-athletes to compete at the highest level in their sport, and overall, you create ongoing opportunities for student success.

## **GiveCampus Platform**

Funded

\$2,724 Donated

Campaign Ended \$1,009 Donated

Our crowdfunding platform was essential for engagement on Day of Giving. We had an active thermometer to measure our gifts with an overall Day of Giving page and then individual pages for our departments/colleges/campus partners, we posted live updates and more. To check out our page visit: <a href="https://www.givecampus.com/schools/WestChesterUniversityofPennsylvania/wcu-charter-day-of-giving-2023#donors">https://www.givecampus.com/schools/WestChesterUniversityofPennsylvania/wcu-charter-day-of-giving-2023#donors</a>.