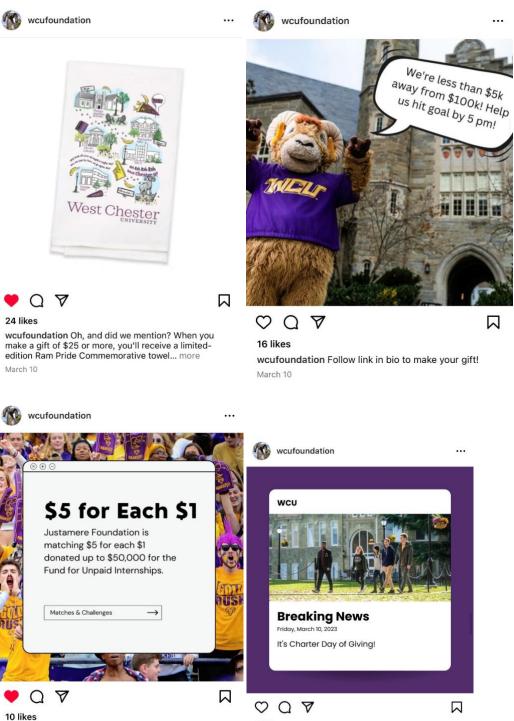

**Oh, and did we mention?** Make a gift of \$25 or more by March 10<sup>th</sup> to recieve a limited-edition Ram Pride commemorative towe!! Thank you for ensuring our students have the resources they need to succeed.

As a thank-you for your philanthropic gift on Day of Giving, please enjoy this limited-edition, commemorative towel. We hope you display it with pride, and know that you make an impact, on Day of Giving and every day.

#### Matches and Challenges:

Justamere Foundation is <u>matching \$5 for each \$1 donated up to \$50,000</u> for the **Fund for Unpaid Internships**.

A <u>dollar-for-dollar match up to \$10,000</u> for all gifts to the **Dr. Nadine Bean** Graduate Social Work Scholarship.

#### Your donation makes an impact.

Join In Here >> Follow along next Friday as we reach our \$100,000 goal, and don't forget to share online with your friends and family.

Thanks for providing our students with the resources they need to succeed.

## **Social Media**

12 likes

wcufoundation We're \$800 dollars away from \$80k!! Take advantage of this match! Visit link in bio to make your gift. March 10

wcufoundation TODAY is Charter Day of Giving! From colleges, to athletics, to alumni chapters, and beyond, you can give directly to your favorite area of... more March 10