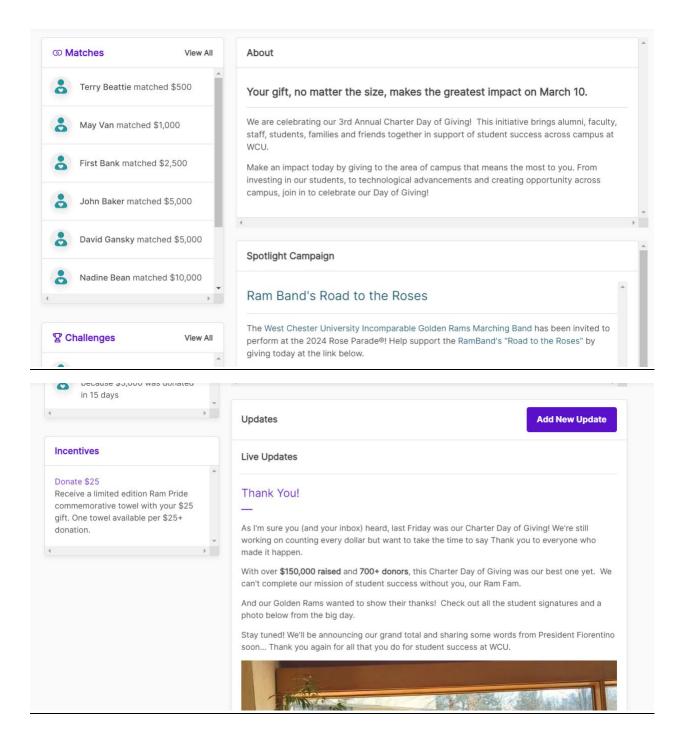

#### Matches and Challenges:

Justamere Foundation is <u>matching \$5 for each \$1 donated up to \$50,000</u> for the **Fund for Unpaid Internships**.

A <u>dollar-for-dollar match up to \$10,000</u> for all gifts to the **Dr. Nadine Bean** Graduate Social Work Scholarship.

A <u>dollar-for-dollar match up to \$5,000</u> when you choose to support the Cottrell Entrepreneurship Center.

First Bank is matching dollar-for-dollar up to \$2,500 for the Fueling Station.

A dollar-for-dollar match up to \$500 for all gifts to the Athletic Excellence Fund.

\$500 will be unlocked for Women's Rugby if \$3,000 is donated to support the Women's Rugby team.

An additional \$100 will be unlocked for **Gymnastics** if 10 donors support the Gymnastics team.

| CO Matches View All         | About                                                                                                                                                                                          |
|-----------------------------|------------------------------------------------------------------------------------------------------------------------------------------------------------------------------------------------|
| Cerry Beattie matched \$500 | Your gift, no matter the size, makes the greatest impact on March 10.                                                                                                                          |
| May Van matched \$1,000     | We are celebrating our 3rd Annual Charter Day of Giving! This initiative brings alumni, faculty, staff, students, families and friends together in support of student success across campus at |
| First Bank matched \$2,500  | WCU.                                                                                                                                                                                           |