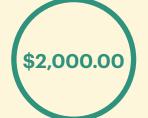

### **Your Lifetime Giving Report**

\$2,000

Cumulative Lifetime Giving

Members of the Eighteen-Ninety-Six Roundtable have cumulative lifetime giving totaling \$100,000 or more.