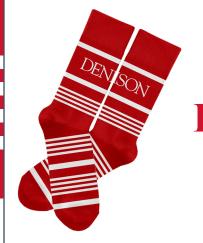

When you become a Denison GEM, **we'll send you a pair of limited-edition Denison socks** as well as other special benefits as our thank you!

Maximize the impact of your giving through manageable monthly payments charged automatically to your credit or debit card. Check the GEM option and fill out the credit card information on the enclosed reply card to get started today!

## You Denison **PERFEC1**

**PAIR** 

Under IRS guidelines, the estimated value of benefits received is not substantial, so the full amount of your gift is t

Make your gift and claim your socks at support.denison