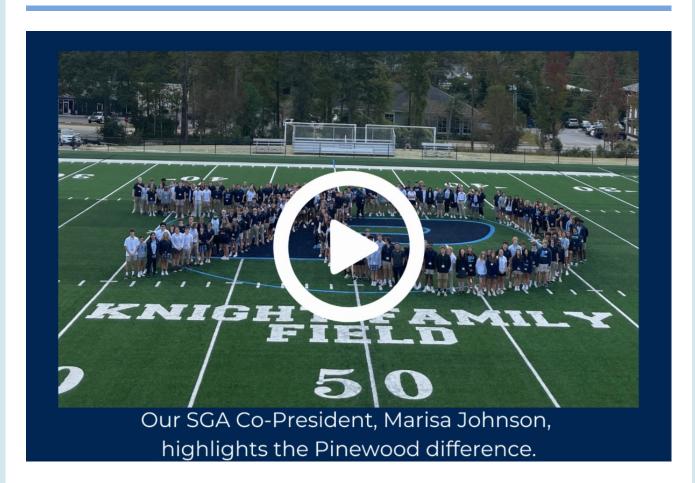

# Giving May!

From the magnificent to the mundane...

Join us on November 9.

Tomorrow is the big day! Every donation made up to \$70,000 will be<u>matched</u> by a special Pinewood family!

Today, we ask you to support our Annual Fund for Giving Day. Gifts made between October 20 - November 9 will be counted towards the match. Your gifts are not just a contribution,