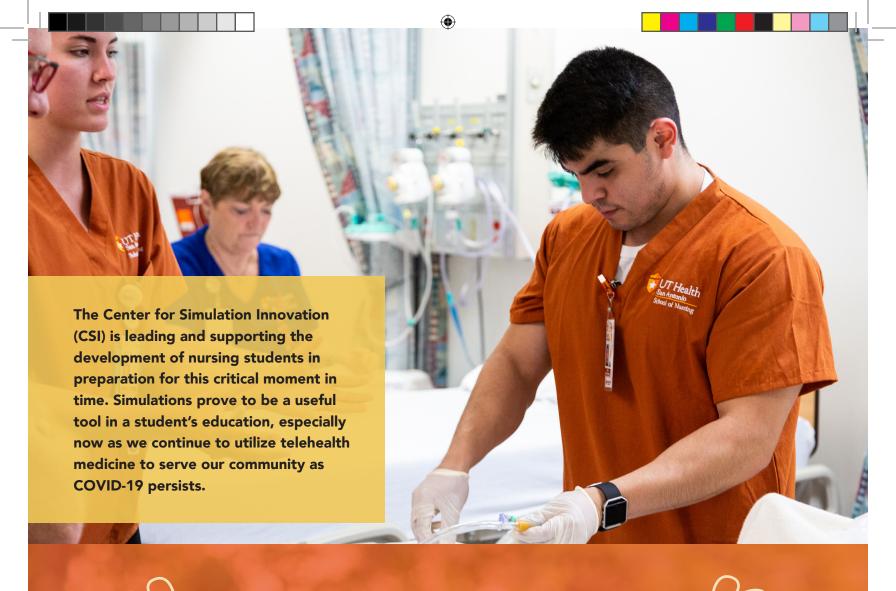

**\*** 

SON Appeal 2021 .indd 1 10/26/21 10:26 AM

Last year, a global pandemic caused rapidly changing conditions and suspension of clinical experiences at UT Health San Antonio. During such uncertain times, the School of Nursing's faculty and the Center for Simulation Innovation (CSI) team provided methods that were in compliance with CDC COVID guidelines to continue hands-on and virtual telehealth experiences for our students. These exercises provide insight to real-life challenges and benefits of telehealth services. Our students never stopped learning. Students continue a path to caring for the health of our community.