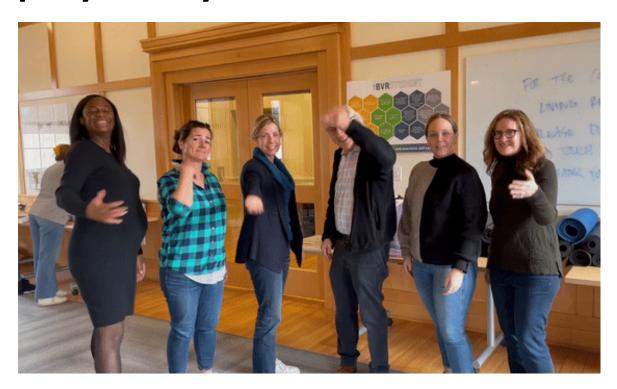

### And come on back to campus for the party of the year!

Ms. Smith (formerly Ms. Marsh), Ms. Winston, Ms. Kosberg, Mr. Greenberg, Ms. Rich, and Ms. Flannery—our six longest tenured Middle School Faculty—invite you to COME BACK for a very special event!