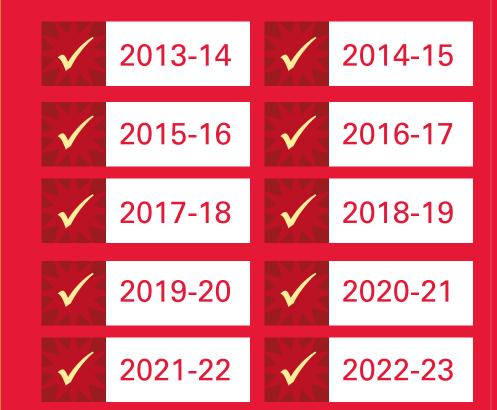

## YOUR 10-YEAR GIVING HISTORY

\*Giving history is based on our fiscal year calendar, which runs from July 1 through June 30. It does not include membership fees paid to the Wolfpack Club or the Alumni Association.