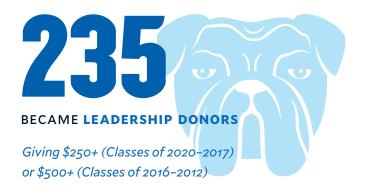

**LEADERSHIP DONORS GAVE NEARLY** 

FOR SCHOLARSHIPS

\$50,000 \$150,000

UNRESTRICTED FOR YALE'S TOP NEEDS

**SUSTAINING DONORS HAD AN** IMPACT...AGAIN AND AGAIN

100%

ALUMNI FUND GIFTS THAT COUNT TOWARD THE FOR HUMANITY CAMPAIGN