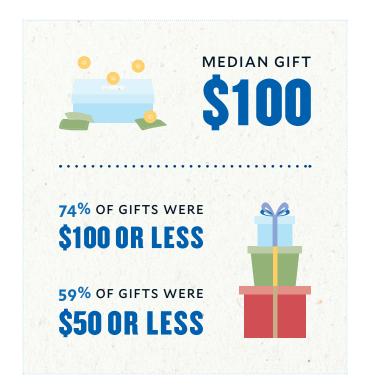

students. experience for today's helps create a great Yale Yale College Alumni Fund Your annual gift to the 1,791

**BOLD ALUMNI** GAVE AN ALUMNI **FUND GIFT TO YALE LAST YEAR** 

> THOSE GIFTS TOTALED \$387,491